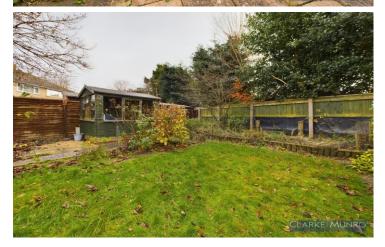

## **Property Description:**

Clarke Munro are delighted to welcome to the market this three bedroom semi detached house which is situated on a pleasant south facing plot. Accommodation briefly comprising an entrance hall, lounge opening to dining room and an extended kitchen breakfast room. To the first floor there are three generous size bedrooms and a family shower room. Externally there is a driveway leading to an attached garage, lawned front garden with shrub and flower borders and to the rear there is a beautiful and well maintain private garden with patio area, lawned garden, an array of mature borders and a rear seating area. The property also is benefitting from Gas central heating and uPVC double glazing.