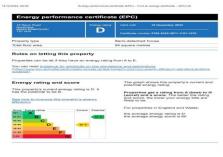

#### **Energy Performance Certificate**

The energy efficiency rating is a measure of the overall efficiency of a home. The higher the rating the more energy efficient the home is and the lower the fuel bills will be.