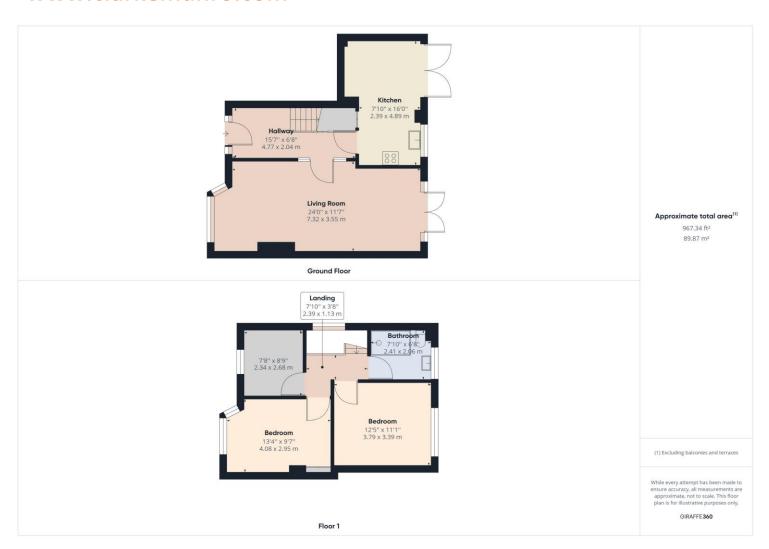

## **Property Description:**

Clarke Munro are delighted to welcome to the market this three bedroom semi detached house which is situated on a pleasant south facing plot. Accommodation briefly comprising an entrance hall, lounge opening to dining room and an extended kitchen breakfast room. To the first floor there are three generous size bedrooms and a family shower room. Externally there is a driveway leading to an attached garage, lawned front garden with shrub and flower borders and to the rear there is a beautiful and well maintain private garden with patio area, lawned garden, an array of mature borders and a rear seating area. The property also is benefitting from Gas central heating and uPVC double glazing.