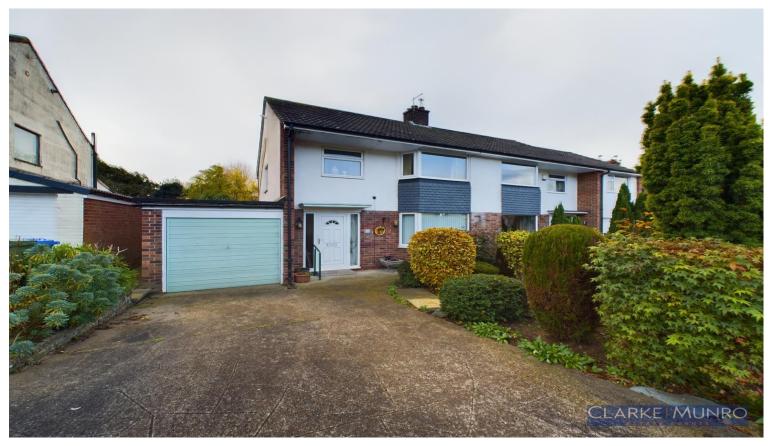

## **Property Description:**

Clarke Munro are delighted to welcome to the market this three bedroom semi detached house which is situated on a pleasant south facing plot. Accommodation briefly comprising an entrance hall, lounge opening to dining room and an extended kitchen breakfast room. To the first floor there are three generous size bedrooms and a family shower room. Externally there is a driveway leading to an attached garage, lawned front garden with shrub and flower borders and to the rear there is a beautiful and well maintain private garden with patio area, lawned garden, an array of mature borders and a rear seating area. The property also is benefitting from Gas central heating and uPVC double glazing.